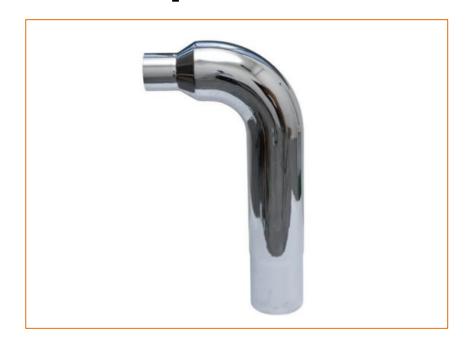

#### Main Business

Diesel Performance Exhaust Pipes 01 02

Semi Truck Exhaust Pipes

Mandrel Bends / Elbows

03 04

Intake pipes / EGR Kits

Performance exhaust
Max diameter 127mm

Car exhaust pipes

### Our products

Semi truck exhasut

Max diameter 203 mm

Welded racks
Tig and Mig welding

Mandrel bends

Max diameter 127mm

CNC machining flanges

SS304, SS201, Carbon steel