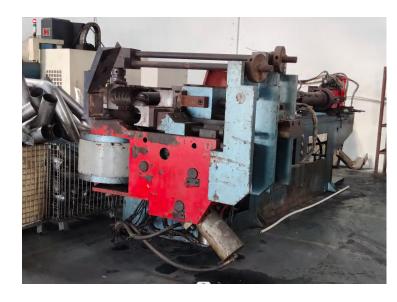

#### **Manufacturer Capability**

- 3 sets mandrel bending machines
- 3 sets of CNC machining centre
- 5 stamping machines
- 5 TIG welder for structural metal welding
- Company owner with 20 years of experience of metal works
- OEM& ODM Service: Available
- Assist customer on new products design, offer 2D drawings and 3D files for new products development

## Products view