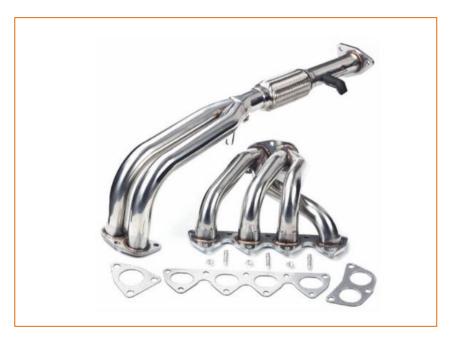

#### Main Business

Diesel Performance Exhaust Pipes 01 02

Semi Truck Exhaust Pipes

Mandrel Bends / Elbows

03 04

Intake pipes / EGR Kits

Performance exhaust
Max diameter 127mm

Car exhaust pipes

### Our products

Semi truck exhasut

Max diameter 203 mm

Welded racks
Tig and Mig welding

Mandrel bends

Max diameter 127mm

CNC machining flanges

SS304, SS201, Carbon steel