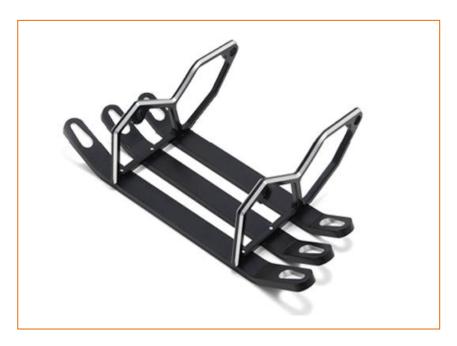

#### Main Business

Diesel Performance Exhaust Pipes 01 02

Semi Truck Exhaust Pipes

Mandrel Bends / Elbows

03 04

Intake pipes / EGR Kits

Performance exhaust
Max diameter 127mm

Car exhaust pipes

### Our products

Semi truck exhasut

Max diameter 203 mm

Welded racks
Tig and Mig welding

Mandrel bends

Max diameter 127mm

CNC machining flanges

SS304, SS201, Carbon steel