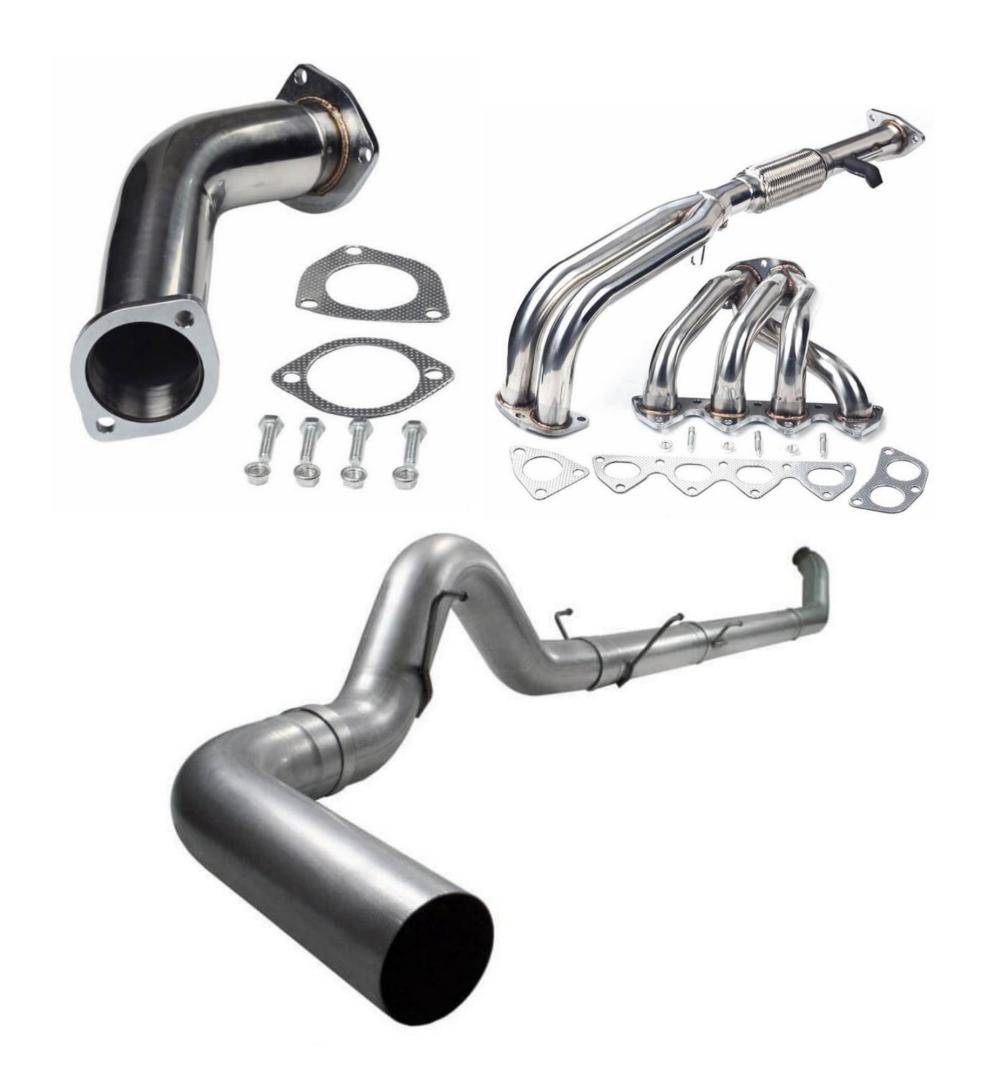

#### Main Business

Diesel Performance Exhaust Pipes 01 02

Semi Truck Exhaust Pipes

Mandrel Bends / Elbows

03 04

Intake pipes / EGR Kits

Performance exhaust
Max diameter 127mm

Car exhaust pipes

### Our products

Semi truck exhasut

Max diameter 203 mm

Welded racks
Tig and Mig welding

Mandrel bends

Max diameter 127mm

CNC machining flanges

SS304, SS201, Carbon steel