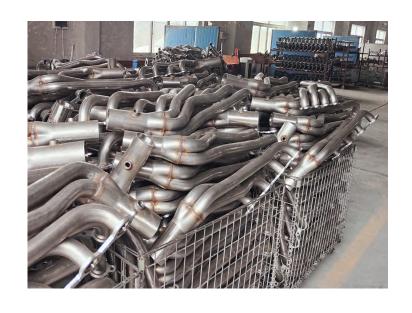

## Products view

### Our products

Semi truck exhasut

Max diameter 203 mm

Welded racks
Tig and Mig welding

Mandrel bends

Max diameter 127mm

CNC machining flanges

SS304, SS201, Carbon steel