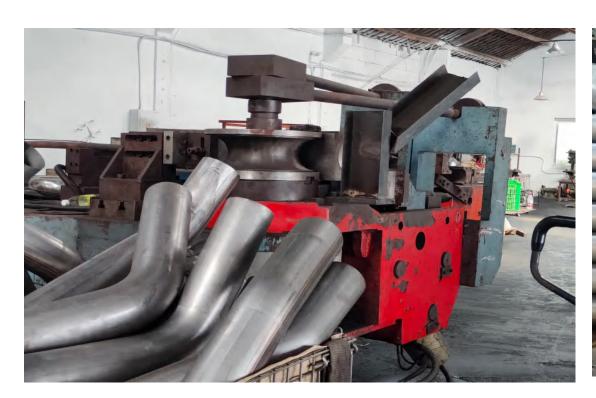

#### **Manufacturer Capability**

- 3 sets mandrel bending machines
- 3 sets of CNC machining centre
- 5 stamping machines
- 5 TIG welder for structural metal welding
- Company owner with 20 years of experience of metal works
- OEM& ODM Service: Available
- Assist customer on new products design, offer 2D drawings and 3D files for new products development

#### **Manufacturer Capability**

- 600 bends/day for truck exhaust pipes
- Stable material supplier
- 1,500 square meters workshop
- Surface Treatment: Paint, Electroplating, Brush, Powder Coat...
- OEM& ODM Service: Available
- Lead Time: 15-60days