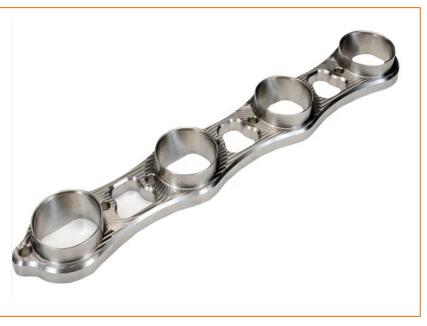

#### Main Business

Diesel Performance Exhaust Pipes 01 02

Semi Truck Exhaust Pipes

Mandrel Bends / Elbows

03 04

Intake pipes / EGR Kits

Performance exhaust
Max diameter 127mm

Car exhaust pipes

### Our products

Semi truck exhasut

Max diameter 203 mm

Welded racks
Tig and Mig welding

Mandrel bends

Max diameter 127mm

CNC machining flanges

SS304, SS201, Carbon steel