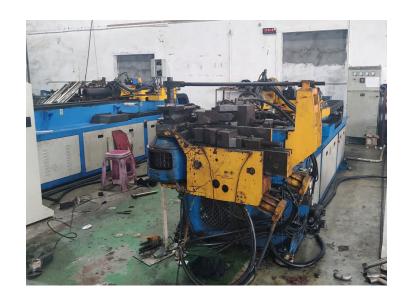

#### **Manufacturer Capability**

- 3 sets mandrel bending machines
- 3 sets of CNC machining centre
- 5 stamping machines
- 5 TIG welder for structural metal welding
- Company owner with 20 years of experience of metal works
- OEM& ODM Service: Available
- Assist customer on new products design, offer 2D drawings and 3D files for new products development

## Products view