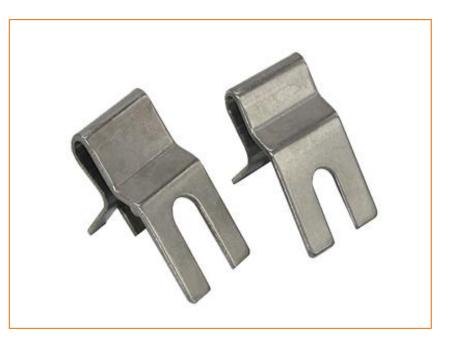

## Our products

CNC turning products

Max diameter 100mm

Metal clamps
Customized design

Pipe bending products

Max diameter 127 mm

Welded racks
Tig and Mig welding

CNC Milling products
Max size 1200x1000 mm