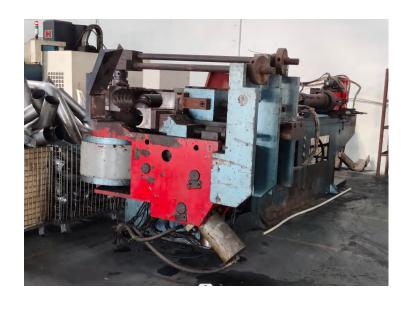

ig and Mig welding



CNC Milling products
Max size 1200x1000 mm



Stamping products

Max punch 50 tons



## PART

03

工厂实力

FACTORY CAPABILITY

#### **Manufacturer Capability**



- Many years of production experience of stamping
- 3 sets of CNC machining centre
- 5 stamping machines
- 5 TIG welder for structural metal welding
- Company owner with 20 years of experience of metal works
- OEM& ODM Service: Available
- Assist customer on new products design, offer 2D drawings and 3D files for new products development



#### **Manufacturer Capability**



- Equipment: 3 sets machining lathe
- Stable material supplier
- 1,500 square meters workshop
- Surface Treatment: Paint, Electroplating, Brush, Powder Coat...
- OEM& ODEM Service: Available
- Lead Time: 15-60days



## Factory view

















#### Products view





## PART 04

选择我们

WHY CHOOSE US

### Why Choose Us

**Why us**: We are a manufacturer. Our company has been always dedicated in research, development and production of machining products and stamping products; superior quality, reasonable price and on-time delivery will satisfy you.

**Profession**: We specialize in CNC turning, CNC milling, and Stamping processes, produce auto parts for local machinery manufacturers and oversea customers.

#### **OEM/ODM Service**

- 1.Custom logo, color and packaging are acceptable.
- 2.All accessories including cartridge, plating, plating thickness etc. can be customized.
- 3.Any idea, draft or model can be designed according to per client's request.

#### Fast responce:

For samples, we can provide samples in 10 days