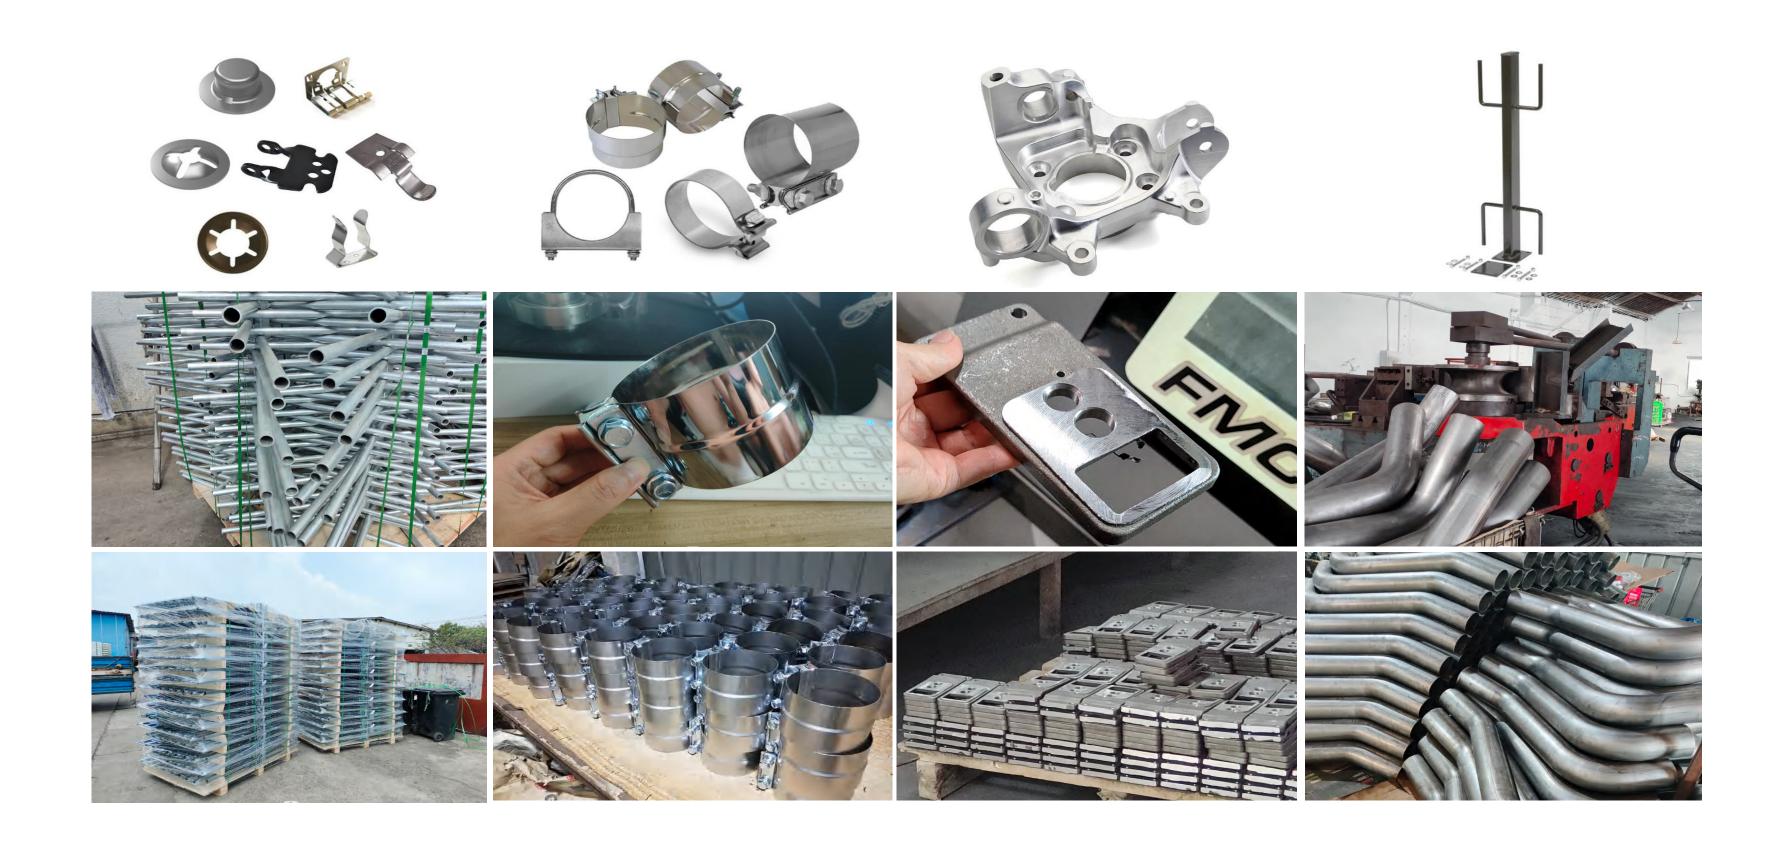

#### Main Business

CNC Machining parts

Stamping parts

Pipe bending parts

Welding parts

## Our products

CNC turning products

Max diameter 100mm

Metal clamps
Customized design

Pipe bending products

Max diameter 127 mm

Welded racks
Tig and Mig welding

CNC Milling products
Max size 1200x1000 mm

Stamping products

Max punch 50 tons

#### Products view